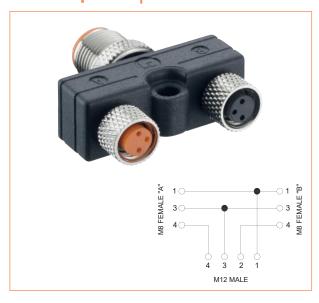

## M08 Y-splitter | 5012 02 MFF

Passive actuator/sensor distribution box M8 Y-splitter, with two female M08 connectors, main connection: M12 male connector

- Pole number: M12, 4-pole and M8, 3-pole, A-coded
- Internal wiring: Sensor distribution other wiring possible on request
- Color-coded inputs
- Connection distance: 23 mm
- With fastening option
- Protection class: IP67
- Housing material: PUR
- Good chemical and oil resistance