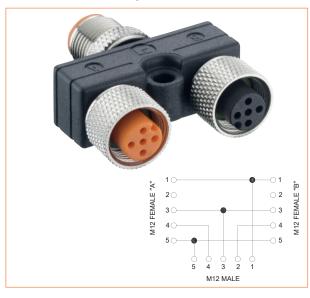

## M12 Y-splitter | 5512 02 MFF

Passive actuator/sensor distribution box M12 Y-splitter, with two female M12 connectors. main connection: M12 male connector

- Pole number: M12, 5-pole, A-coded
- Internal wiring: Sensor distribution other wiring possible on request
- Color-coded inputs
- Connection distance: 23 mm
- With fastening option
- Protection class: IP67
- Housing material: PUR
- Good chemical and oil resistance

## M12 Y-splitter | 5512 02 FMF

Passive actuator/sensor distribution box M12 Y-splitter, with female/male M12 connectors main connection: M12 female connector

- Pole number: M12, 5-pole, A-coded
- Internal wiring: 1-to-1 (parallel distribution)
  - other wiring possible on request
- Color-coded inputs
- Connection distance: 23 mm
- With fastening option
- Protection class: IP67
- Housing material: PUR
- Good chemical and oil resistance