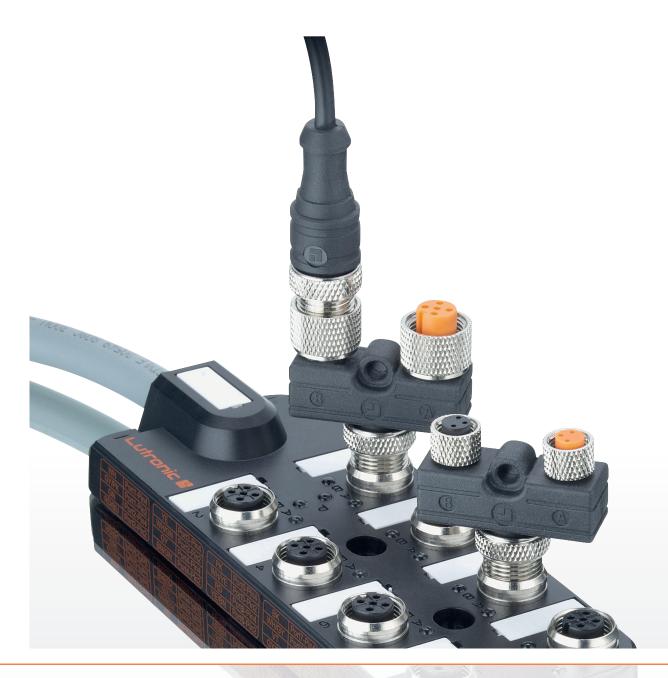

## Passive Actuator/Sensor Distribution Boxes M8 & M12

Y-splitter, up to 63 V/4 A

## M08 Y-splitter | 5012 02 MFF

Passive actuator/sensor distribution box M8 Y-splitter, with two female M08 connectors, main connection: M12 male connector

- Pole number: M12, 4-pole and M8, 3-pole, A-coded
- Internal wiring: Sensor distribution other wiring possible on request
- Color-coded inputs
- Connection distance: 23 mm
- With fastening option
- Protection class: IP67
- Housing material: PUR
- Good chemical and oil resistance

## M12 Y-splitter | 5512 02 MFF

Passive actuator/sensor distribution box M12 Y-splitter, with two female M12 connectors. main connection: M12 male connector

- Pole number: M12, 5-pole, A-coded
- Internal wiring: Sensor distribution other wiring possible on request
- Color-coded inputs
- Connection distance: 23 mm
- With fastening option
- Protection class: IP67
- Housing material: PUR
- Good chemical and oil resistance