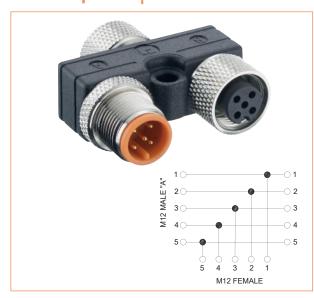

## M12 Y-splitter | 5512 02 MFF

Passive actuator/sensor distribution box M12 Y-splitter, with two female M12 connectors. main connection: M12 male connector

- Pole number: M12, 5-pole, A-coded
- Internal wiring: Sensor distribution other wiring possible on request
- Color-coded inputs
- Connection distance: 23 mm
- With fastening option
- Protection class: IP67
- Housing material: PUR
- Good chemical and oil resistance